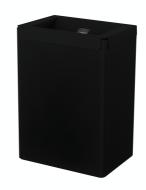

# **OBU 25 P MN**

**OPHARDT**HYGIENE

Open waste bin for hygienic, touchless disposal Art.-No. 1424133

OPHARDT HYGIENE-TECHNIK GmbH Lindenau 27 | 47611 Issum | Germany Tel.: +49 (0) 28 35 18-10 | Fax +49 (0) 28 35 18-77 planer@ophardt.com | www.ophardt.com

## Technical data

Waste bin type: open waste bin

Housing: Stainless steel, matte black powder coated (RAL 9005)

Filling volume (liter): 25 lite

Mounting: Wall mounting with 3 screws and wall plugs

Cleaning: manual wipe disinfection, not dishwashersafe, not autoclavable