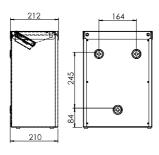

## **OBU 25**

Maße in mm - Dimensions in mm

Warranty: 5 years
Net weight: 5.03 kg
Dimensions (W x H x D) in mm: 306x430x212