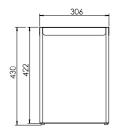

## **OBU 25**

Maße in mm - Dimensions in mm

Warranty: 5 years
Net weight: 5.03 kg
Dimensions (W x H x D) in mm: 306x430x212